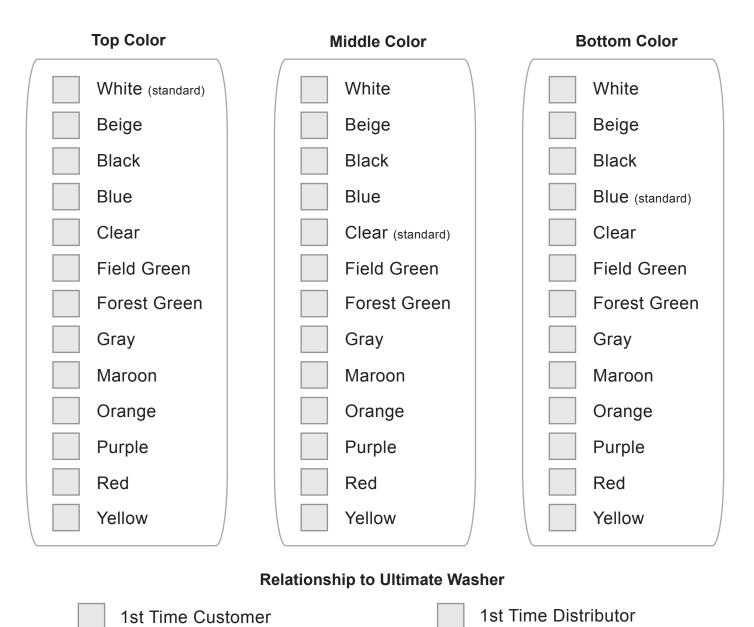

| uw                                 | lti | mate         | washe               | er          | 6701 Garden Rd.<br>Unit 3<br>Riviera Beach, FL<br>33404 |  |  |
|------------------------------------|-----|--------------|---------------------|-------------|---------------------------------------------------------|--|--|
| 3 Side Vinyl Curtain               |     |              |                     |             |                                                         |  |  |
| Dimensions                         |     |              |                     |             |                                                         |  |  |
| *Please provide opening dimensions |     |              |                     |             |                                                         |  |  |
| Width Side A:                      | W   | idth Side B: |                     | Height      | t:                                                      |  |  |
| Width Side C:                      |     |              |                     |             |                                                         |  |  |
| *What is the Quantity?             |     | *Do          | you need Hardv      | vare?       |                                                         |  |  |
|                                    |     |              | Yes:                | I           | No:                                                     |  |  |
|                                    |     | If Ye        | s, please explai    | n:          |                                                         |  |  |
|                                    |     |              |                     |             |                                                         |  |  |
|                                    |     | Are          | these replaceme     | ent curtair | ns?                                                     |  |  |
|                                    |     |              | Yes:                | )           | No:                                                     |  |  |
|                                    |     | Whe          | ere will the curtai | ns be use   | ed?                                                     |  |  |
|                                    |     |              | Indoor:             | Outdo       | oor:                                                    |  |  |
| Accessories                        |     |              |                     |             |                                                         |  |  |
| Wind Ties                          |     | Shield All   |                     | Filter Pa   | anels                                                   |  |  |
| Strip Door                         |     | Valence      |                     | Curtain     | Wall Cleaner                                            |  |  |
| Custom Logo                        |     | Floor Swee   | 0                   | Premiu      | m Upgrade                                               |  |  |