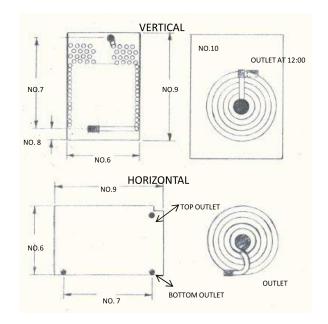

## **Burner Coils Spec Sheet Form**

Fill-out the form below to help you identify the correct coil for your burner.

- 1. What brand?
- 2. What model?
- 4. Oil or Gas?
- 5. Outside diameter of housing (not sheet metal on coil)
- 6. Outside diameter of coil
- 7. Center to center length on inlet and outlet
- 8. Length of combustion liner past inlet
- 9. Overall length of coil with metal jacket included
- 10. Position of inlet and outlet compared to one another